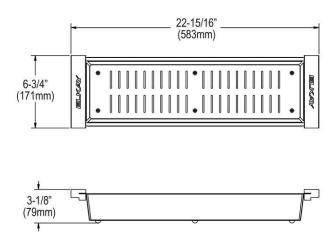

## PRODUCT SPECIFICATIONS

Elkay Dart Canyon Stainless Steel 6-7/16" x 21-1/2" x 2-1/2" Colander. Overall dimensions are 23" x 6-3/4" x 3-1/8".

Made of Stainless Steel

Custom designed colanders are:

- Ideal for straining or draining fruits and vegetables.
- Custom designed to fit your sink.

| Material:   | Stainless Steel       |
|-------------|-----------------------|
| Dimensions: | 23" x 6-3/4" x 3-1/8" |

A Century of Tradition and Quality.

For more than 100 years, Elkay has been making innovative products and providing exceptional customer care. We take pride in offering plumbing products that make life easier, inspire change and leave the world a better place.