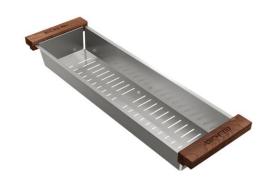

## PRODUCT SPECIFICATIONS

Elkay Dart Canyon Stainless Steel 6-7/16" x 21-1/2" x 2-1/2" Colander. Overall dimensions are 23" x 6-3/4" x 3-1/8".

Made of Stainless Steel

Custom designed colanders are:

- Ideal for straining or draining fruits and vegetables.
- Custom designed to fit your sink.

| Material:   | Stainless Steel       |
|-------------|-----------------------|
| Dimensions: | 23" x 6-3/4" x 3-1/8" |

A Century of Tradition and Quality.

For more than 100 years, Elkay has been making innovative products and providing exceptional customer care. We take pride in offering plumbing products that make life easier, inspire change and leave the world a better place.